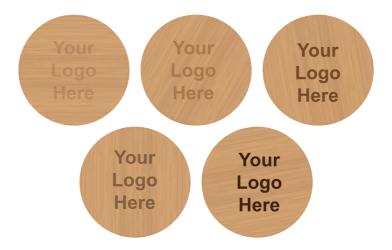

## Your Logo Here

Please note we can have up to 2mm movement when engraving - like the below: