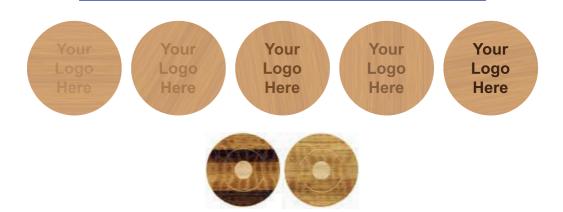

Bamboo is a natural product, the sugar cane within bamboo controls the darkness of engraving. As it is natural the level of sugar cane can vary causing the engraving colour to be different through the order. Please note every piece will be different. The below eaxmples show how the engraving colour can vary on each logo.