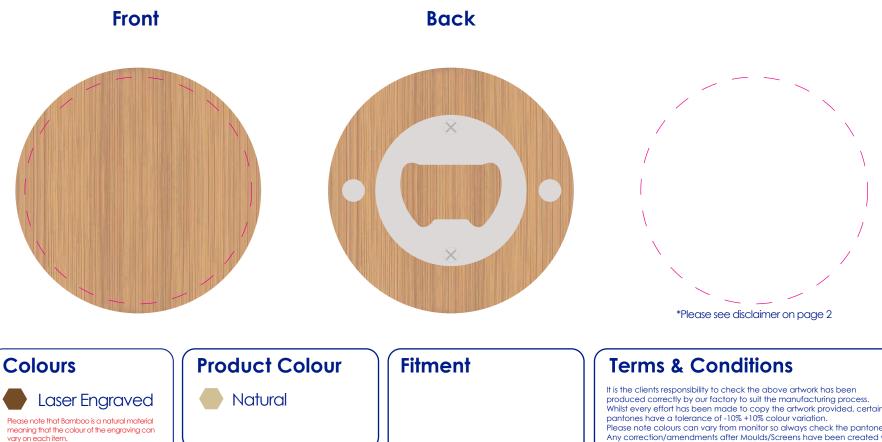

## **Approval Proof**

\*Please see disclaimer on page 2

**Bamboo Bottle Opener - Round** 65 mm x 65 mm Branding Method: Laser Engraved Whilst every effort has been made to copy the artwork provided, certain Please note colours can vary from monitor so always check the pantone. Any correction/amendments after Moulds/Screens have been created will result in a new Mould/Screen being required and charged By signing off acceptance you have agreed to proceed and such no errors or omissions can be accepted or highlighted once the goods have been delivered.

Please note small texts may fill and become illegible Bamboo is a natural material and colour can vary on each product

## Disclaimer

Please note that this product has varying directions of grain that cannot be controlled. As a result of this branding may appear to look in slight different positions even if it is centralised on every product.

Bamboo is a natural product, the sugar cane within bamboo controls the darkness of engraving. As it is natural the level of sugar cane can vary causing the engraving colour to be different through the order. Please note every piece will be different. The below eaxmples show how the engraving colour can vary on each logo.

## Your Logo Here

Please note we can have up to 2mm movement when engraving - like the below: